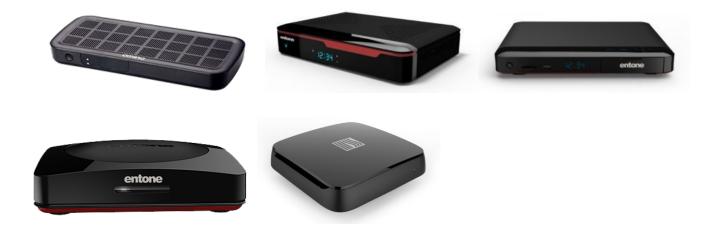

### **RETURN the following equipment if you have it:**

Set Top Boxes:

Wireless Extenders:

**Coax Adapter:** 