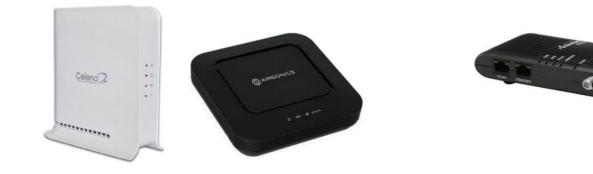

### **RETURN the following equipment if you have it:**

Set Top Boxes:

Wireless Extenders:

**Coax Adapter:** 