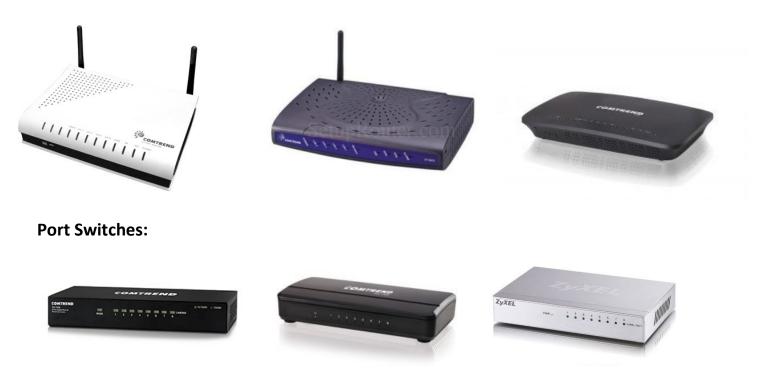

### **RETURN** the following equipment if you are ending all South Slope services:

Modems: